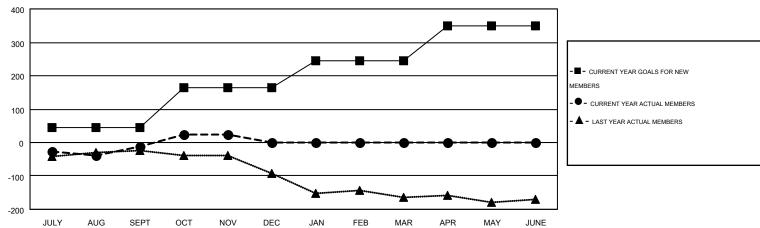

## Multiple District 3

Results as of: 11/30/2014

**LOCATION: OKLAHOMA** 

| GMT: HAL GF   | RIFFIN           |                   |                  |                  |                               |                    |                                        |                    | GMT CA 1         |
|---------------|------------------|-------------------|------------------|------------------|-------------------------------|--------------------|----------------------------------------|--------------------|------------------|
|               |                  | Clubs             |                  |                  | Members RESULTS FOR 2014-2015 |                    |                                        |                    |                  |
|               | RESU             | LTS FOR 2014-2015 | i                |                  |                               |                    |                                        |                    |                  |
| QUARTER       | NEW CLUB<br>GOAL | NEW CLUBS         | DROPPED<br>CLUBS | NET<br>GAIN/LOSS | QUARTER                       | NEW MEMBER<br>GOAL | CHARTER AND<br>NEW<br>MEMBERS<br>ADDED | DROPPED<br>MEMBERS | NET<br>GAIN/LOSS |
| JULY/AUG/SEPT | 1                | 2                 | 1                | 1                | JULY/AUG/SEPT                 | 46                 | 167                                    | 178                | -11              |
| OCT/NOV/DEC   | 3                | 0                 | 0                | 0                | OCT/NOV/DEC                   | 118                | 103                                    | 69                 | 34               |
| JAN/FEB/MAR   | 1                | 0                 | 0                | 0                | JAN/FEB/MAR                   | 82                 | 0                                      | 0                  | 0                |
| APR/MAY/JUNE  | 4                | 0                 | 0                | 0                | APR/MAY/JUNE                  | 103                | 0                                      | 0                  | 0                |

## GOALS AND ACTUAL MEMBERS CUMULATIVE

| DROPPED CLUBS: 1  DROPPED MEMBERS |                 | 89 CLUBS OF 175 ADDED 1 OR MORE NEW MEMBERS | GENDER DISTRIBU  MALE  FEMALE         | TION<br>3,191 (70.86%)<br>1,312 (29.14%) |            |
|-----------------------------------|-----------------|---------------------------------------------|---------------------------------------|------------------------------------------|------------|
| DECEASED CLUB CANCELLED OTHER     | 22<br>13<br>212 | CLICK HERE FOR HEALTH ASSESSMENT DATA       | FAMILY UNIT MEMBERS HEAD OF HOUSEHOLD |                                          | 641<br>311 |
| TOTAL                             | 247             |                                             | NON-HEAD OF HOUSEHOLI                 | 330                                      |            |