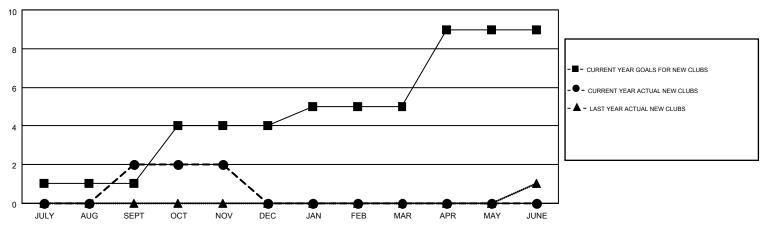

## Multiple District 3

Results as of: 11/30/2014

**LOCATION: OKLAHOMA** 

| GMT: HAL GF   | RIFFIN           |                   |                  |                  |                               |                    |                                        |                    | GMT CA 1         |
|---------------|------------------|-------------------|------------------|------------------|-------------------------------|--------------------|----------------------------------------|--------------------|------------------|
|               |                  | Clubs             |                  |                  | Members RESULTS FOR 2014-2015 |                    |                                        |                    |                  |
|               | RESU             | LTS FOR 2014-2015 | i                |                  |                               |                    |                                        |                    |                  |
| QUARTER       | NEW CLUB<br>GOAL | NEW CLUBS         | DROPPED<br>CLUBS | NET<br>GAIN/LOSS | QUARTER                       | NEW MEMBER<br>GOAL | CHARTER AND<br>NEW<br>MEMBERS<br>ADDED | DROPPED<br>MEMBERS | NET<br>GAIN/LOSS |
| JULY/AUG/SEPT | 1                | 2                 | 1                | 1                | JULY/AUG/SEPT                 | 46                 | 167                                    | 178                | -11              |
| OCT/NOV/DEC   | 3                | 0                 | 0                | 0                | OCT/NOV/DEC                   | 118                | 103                                    | 69                 | 34               |
| JAN/FEB/MAR   | 1                | 0                 | 0                | 0                | JAN/FEB/MAR                   | 82                 | 0                                      | 0                  | 0                |
| APR/MAY/JUNE  | 4                | 0                 | 0                | 0                | APR/MAY/JUNE                  | 103                | 0                                      | 0                  | 0                |

## GOALS AND ACTUAL NEW CLUBS CUMULATIVE